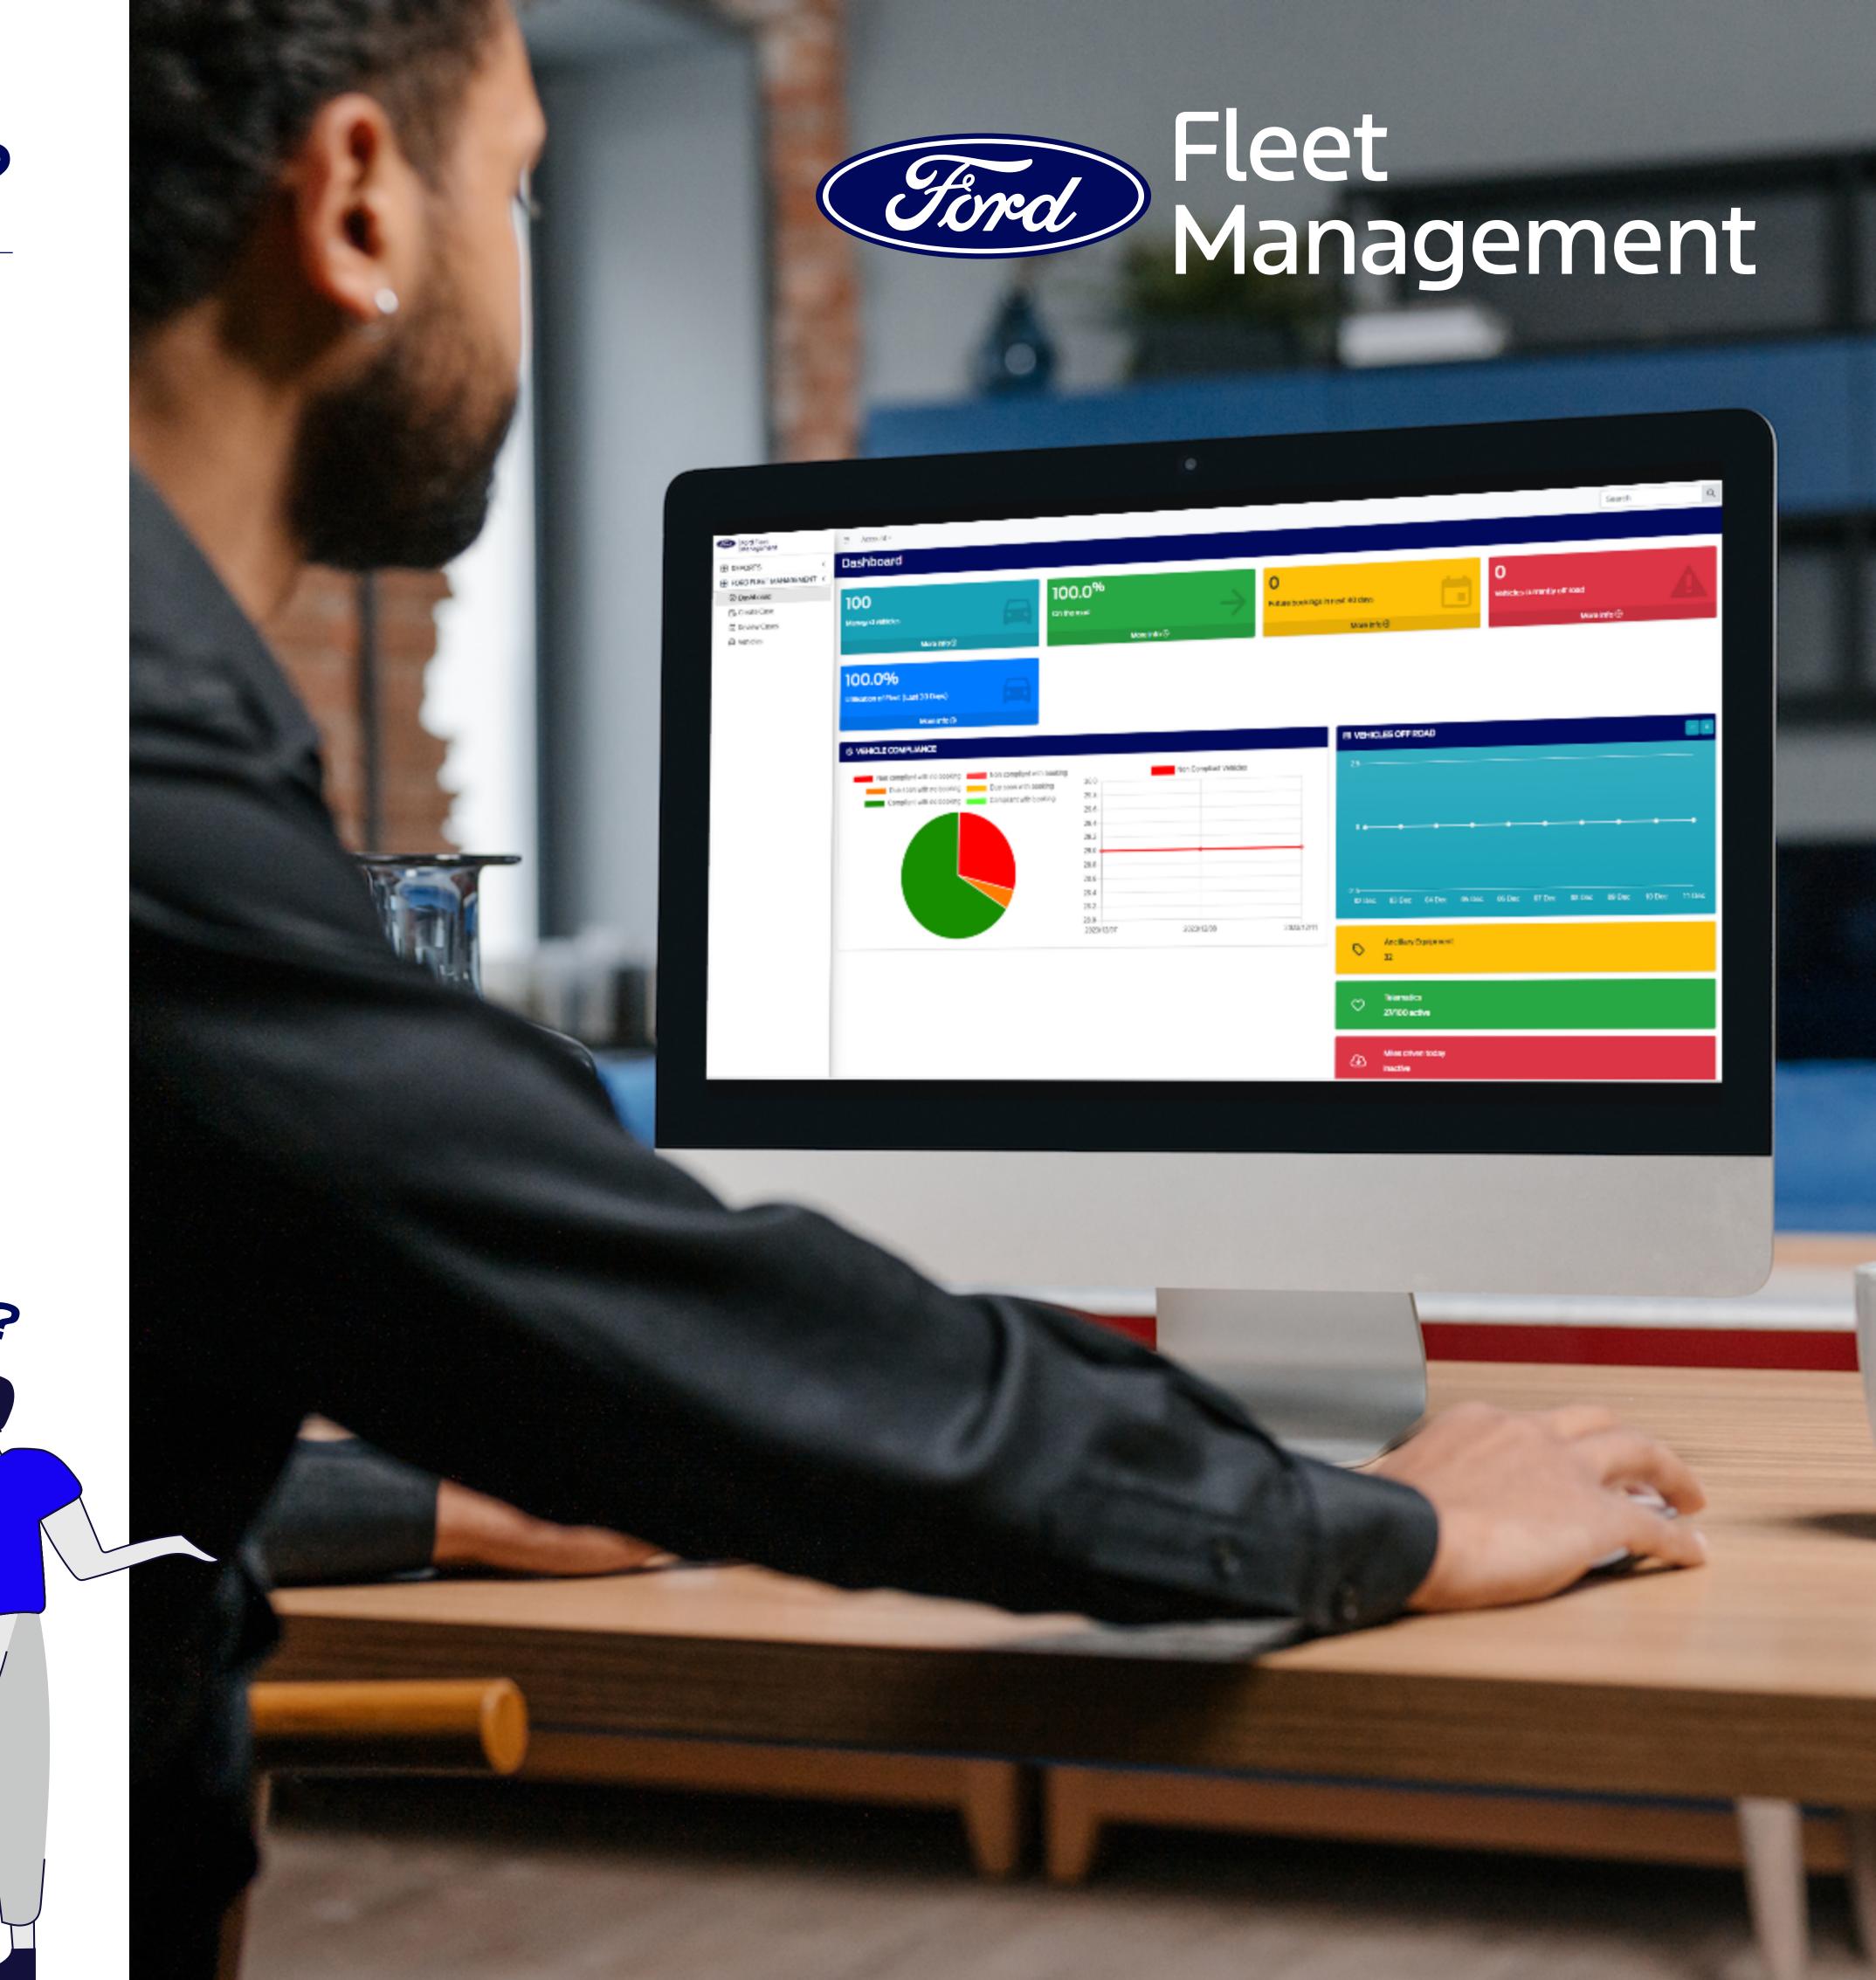

### Improve Uptime. Reduce admin.

Access reporting, updates, vehicle health status and alerts, tracking, live maps & geofencing with our FleetVision platform.

#### **FleetVision**

This is the exciting bit! All of the information you need is sent from the modems in your vehicles to your FleetVision dashboard.

This means you have a 360 view of your whole fleet and can monitor, adjust and quickly respond to any issues.