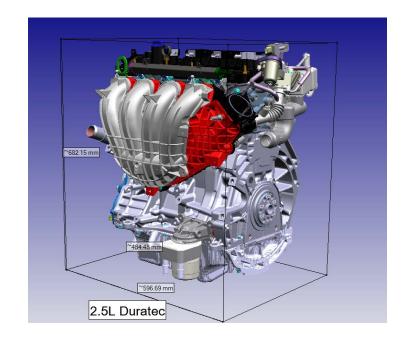

#### TechnicalSpecifications:

Engine Type: 2.5 Duratec - Hybrid

Block & Head: Aluminium

Bore x Stroke: 89mm x 100mm

Displacement (litres / cu. in)

2500cc

Main Bearings: 4

Compression Ratio: 13:1

Fuel Injection: Port Fuel Direct Injection (PFDI) dual system

Valve Operation: Variable Cam

Timing

Power: 164PS @ 5500RPM

Oil Capacity / Spec:

5.71qt / SAE 0W-20

Weight (kgs): 125 (Engine as shipped)

Dimensions (mm) HxWXL 682

x 484 x 597

ford**component**sales