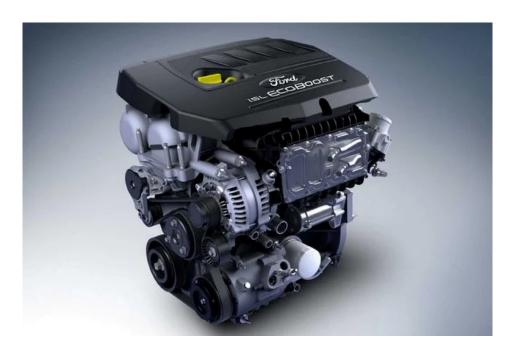

## **1.5L** EcoBoost Engine Escape 175ps

## 1.5L EcoBoost Engine Escape 175ps

#### KeyFeatures and Benefits.

Overview: The 15L GTDI engine which may also be described with these items.

MPC - Modular Power Cylinder GTDI - Gasoline turbocharged direct injection.

TIVCT-Twin independent variable camshaft.

13 - 3 cylinder engine.

4v - 4 valves per cylinder.

1.5L - Engine displacement. Port

fuel injection.

Dual overhead camshafts.

Four valves per cylinder.

Composite intake manifold.

Specifications, features, and benefits applicable to engines and transmissions are based on Ford products, and may vary with different applications. Pictures and details shown are for illustrative purposes only (actual product may vary). Additionally, the availability of the product(s) described herein may vary. Contact Ford Component Sales, for details.