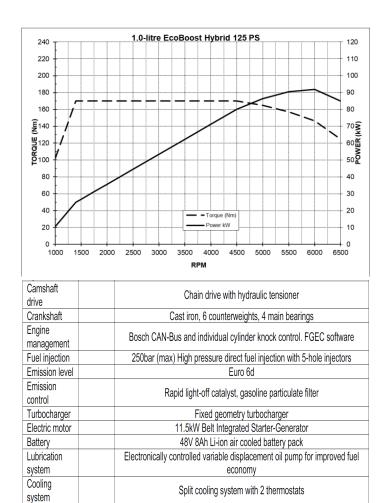

Main Bearings: 4

Compression Ratio: 10.5:1

Fuel Injection: Sequential Multiport Fuel Injection

Valve Operation: Variable camshaft timing on the intake and exhaust camshafts

Power (PS @ RPM) 92 kW(125 PS)/4500-6000

Torque (lb.-t @ rpm) (170 Nm / 1400-4500 PRM)

Oil Capacity / Spec: 5.05 L (5.34 qt) SAE 5W-20

Weight (kg.): 105 kg (Approx)

Dimensions (mm) H x W x L: 679 x 612 x 472 mm (Approx)